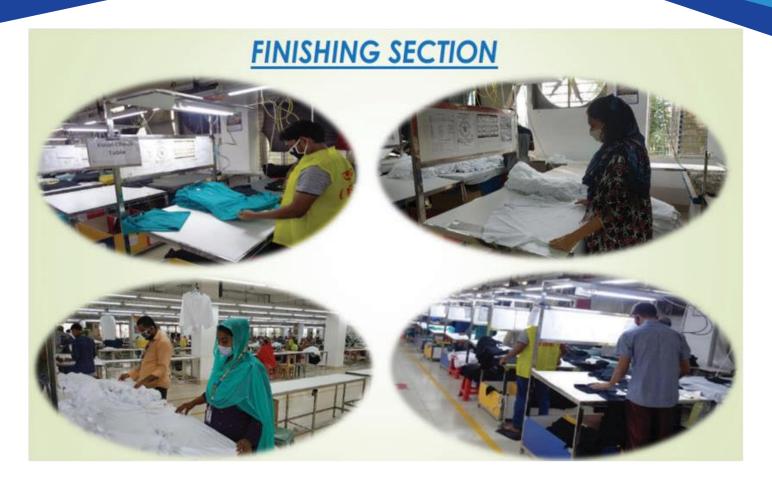

# CUTTING SECTION

Per day capacity 36,000 pcs.

Total: 12 sewing lines (Per line: 32 machines). Capacity per day 32,000 pcs (Average).

Per day 32,000 pcs finishing capacity.