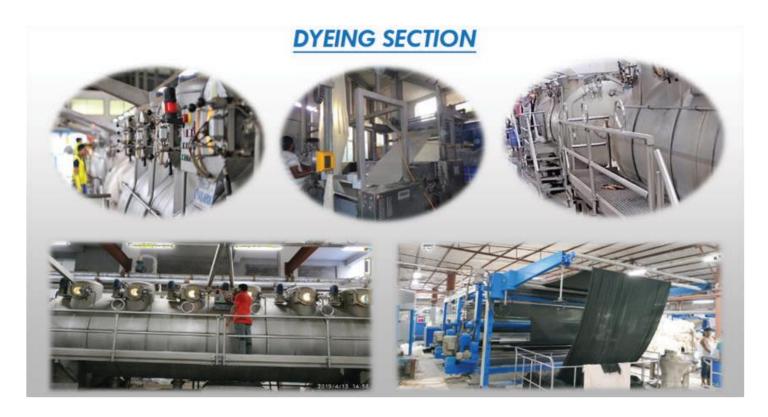

# CUTTING SECTION

Per day capacity 36,000 pcs.

Total: 12 sewing lines (Per line: 32 machines). Capacity per day 32,000 pcs (Average).

Per day 32,000 pcs finishing capacity.

## **PRODUCTION DATA**

Number of lines : 18 sewing lines (Per line: 32 machines).

**Production Capacity:** 

Germents : 32,000 pcs per day

Knitting Dyeing : 7 tons per day

Printing : 50 tons per day (Associated)