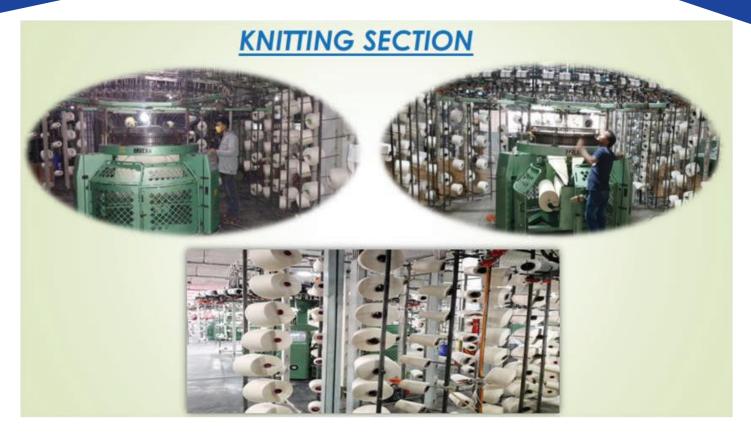

Buyer Name : Guinness
Country : Ireland

We have own knitting machine --28 nos.

Capacity is 32000 pcs garments per day (7 tons per day).

We have very good associated dyeing factory 5 nos. Capacity is 50 tons per day.

## **PRODUCTION DATA**

Number of lines : 18 sewing lines (Per line: 32 machines).

**Production Capacity:** 

Germents : 32,000 pcs per day

Knitting Dyeing : 7 tons per day

Printing : 50 tons per day (Associated)