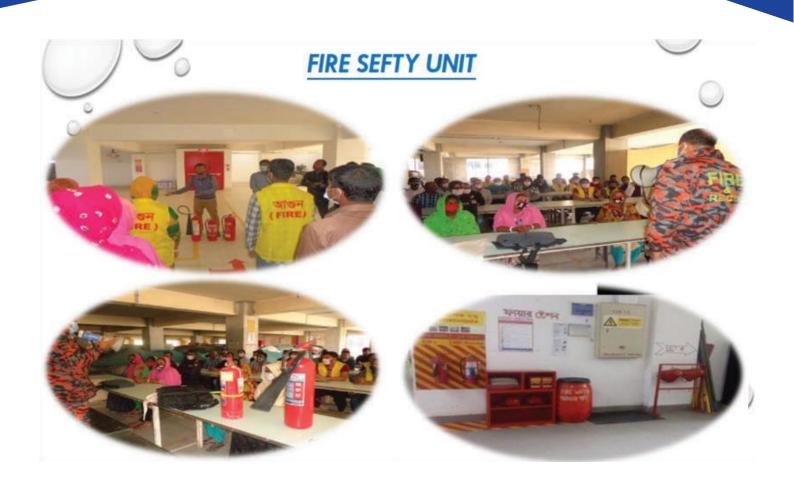

#### **OUR STRENGTHS**

- Highly experienced and dedicated workforce. Skilled
- female employees (64% of employees totalworkforce). All patterns by AUTO-CAD.
- O Long-term employees.
- Technically sound personnel across top management.
- Top management have over 20 years experienced. Well spaced factory floors with maximum cleanliness, adequate
- cooling, and emergency exit routes.
  - Gas, power, and necessary utilities available around the clock, with our own substation and generator facilities in the event of power
- failures.
  - 100% compliant with all applicable laws, regulations or statuses regarding health, building safety, fire and
- environmental concerns.